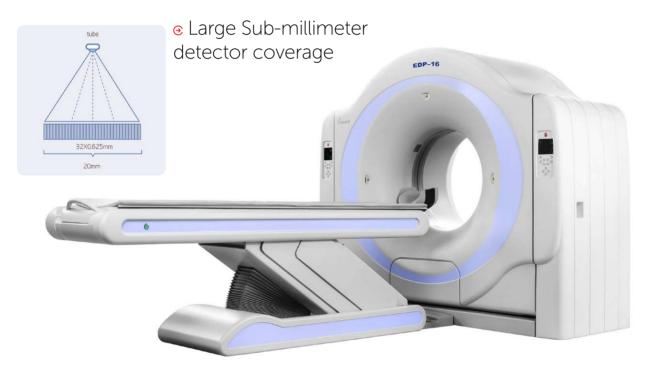

#### **DETECTOR SPECIFICATIONS**

| Detector Row      | 32    |
|-------------------|-------|
| Detector Elements | 21504 |
| Detector Coverage | 20 mm |

### **EFFICIENT DETECTOR DESIGN**

Minimal detector afterglow allows 4640 projections to be collected per rotation. X.ray conversion efficiency is 99.99%