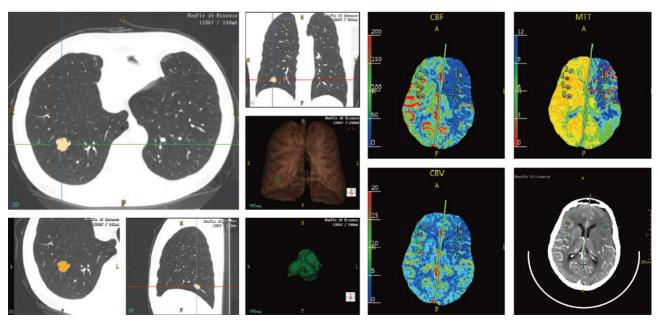

**DETECTOR SPECIFICATIONS**

| Detector Row      | 32    |
|-------------------|-------|
| Detector Elements | 21504 |
| Detector Coverage | 20 mm |

#### **CONSOLE SPECIFICATIONS**

| Image Reconstruction Rate                             | 12 Images/Second |  |
|-------------------------------------------------------|------------------|--|
| Image Reconstruction Matrix Size                      | 1024×1024        |  |
| Software Feature for Automatic (O-Dose) mA Adjustment |                  |  |

\_\_ RETURN TO PREVIOUS PAGE





# **CT Scanner**

Brand: **EDP** 

Model: EDP-16

### **EFFICIENT DETECTOR DESIGN**

Minimal detector afterglow allows 4640 projections to be collected per rotation. X.ray conversion efficiency is 99.99%



### **LUNG NODULE ANALYSIS**

### **BRAIN PERFUSION**



RETURN TO PREVIOUS PAGE





# **EHYA DARMAN PISHRAFTEH CO.**



### Head Office:

No. 30, North Side of West Rudbar St., Mirdamad Blvd., Tehran, Iran Phone: (+98)21-222-50-555

## Factory: -

Ehya Darman Pishrafteh Co., Khorasan Science and Technology Park, KM 12 of Asiayi Highway, Mashhad, Iran Phone: (+98)51-35-41-13-25